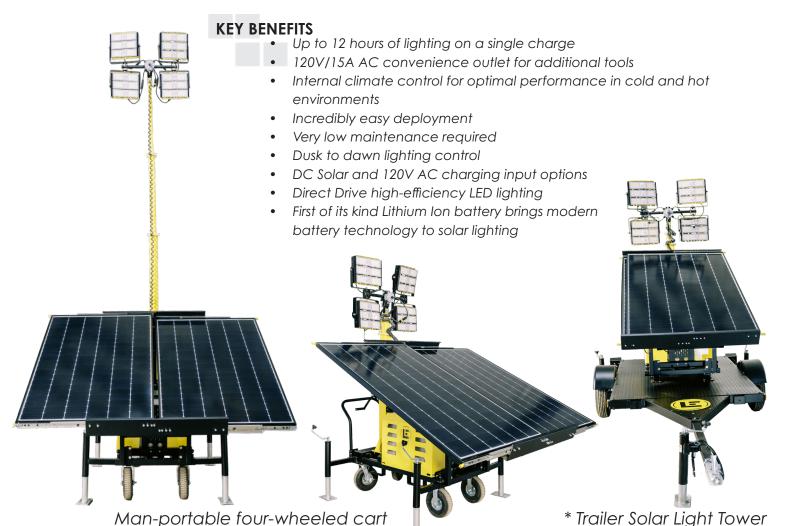

## **Beacon LED Solar Tower**

The Lind Equipment Beacon LED Solar Light Tower uses the incredibly bright 4x150W **direct drive high-efficiency LED lights** that were adapted from the **Award Winning** Beacon LED Tower. Once again we take the design to the next level to make the most **bright**, **compact**, **and truly man-portable** solar light tower available in the market.

Unmatched power efficiency guarantees extended operational time, providing the brightest illumination with minimal energy consumption. The Beacon LED Solar Light Tower can be purchased as a man-portable four-wheeled cart or as a compact, lightweight tow-behind trailer.

## **Beacon LED Solar Tower**

| SPECIFICATIONS           |                                      | LE978LEDVSOLAR-T4                                           | LE978LEDVSOLAR-TRAILER                        |
|--------------------------|--------------------------------------|-------------------------------------------------------------|-----------------------------------------------|
| Description of the Tower |                                      | Four-light Vertical Mast Solar powered                      |                                               |
| Colour Choice            |                                      | Add '-B' for the black colour model, add nothing for yellow |                                               |
| Lights                   | Power                                | 600W                                                        |                                               |
|                          | Amperage                             | 1.25 Amps @120V                                             |                                               |
|                          | Lumens                               | 90,000                                                      |                                               |
|                          | Voltage                              | 90V-277V                                                    |                                               |
|                          | Ingress protection                   | IP65 Weatherproof                                           |                                               |
|                          | Construction                         | Aluminum housing, polycarbonate lenses                      |                                               |
|                          | Rated hours                          | Over 50,000                                                 |                                               |
|                          | Approvals                            | cETLus/IP65                                                 |                                               |
| Mast                     | Max height                           | 16' (from the ground)                                       |                                               |
|                          | Construction                         | Steel                                                       |                                               |
|                          | Wind resistance                      | 45 mph                                                      |                                               |
| Chassis                  | Construction                         | Steel frame                                                 |                                               |
|                          | Outriggers                           | Outriggers extend to 2' beyond frame                        |                                               |
|                          | Tires                                | Solid rubber tires                                          | 15" Trailer Tires                             |
|                          | Features                             | Caster wheels • Side access forklift guides                 | Towable with 2" ball • Removable from Trailer |
|                          | Dimensions (stowed)                  | L: 83" • W: 83"(44" closed) • H: 90"                        | L: 134" • W: 83"(66" closed) • H: 104"        |
|                          | Weight                               | 852 lbs                                                     | 1191 lbs                                      |
| Cabinet                  | Construction                         | Steel                                                       |                                               |
|                          | Internal dimensions                  | L: 27" • W: 21" • H: 19.5"                                  |                                               |
|                          | Features                             | Lockable • Ventilated • On/off switch                       |                                               |
| Battery                  | 7.2kWh battery pack                  |                                                             |                                               |
| Solar Panel              | 2 x 535W of retractable solar panels |                                                             |                                               |